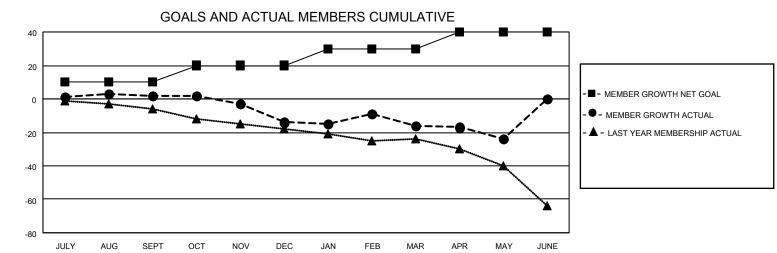

## MONTHLY MEMBERSHIP PROGRESS REPORT

LOCATION IOWA District 9 MC Results as of: 5/31/2022

| Clubs RESULTS FOR 2021-2022 |   |   |   | Members  RESULTS FOR 2021-2022 |    |    |    |
|-----------------------------|---|---|---|--------------------------------|----|----|----|
|                             |   |   |   |                                |    |    |    |
| JULY/AUG/SEPT               | 0 | 0 | 0 | JULY/AUG/SEPT                  | 10 | 21 | 19 |
| OCT/NOV/DEC                 | 0 | 0 | 1 | OCT/NOV/DEC                    | 10 | 13 | 26 |
| JAN/FEB/MAR                 | 1 | 0 | 0 | JAN/FEB/MAR                    | 10 | 21 | 22 |
| APR/MAY/JUNE                | 0 | 0 | 0 | APR/MAY/JUNE                   | 10 | 12 | 16 |